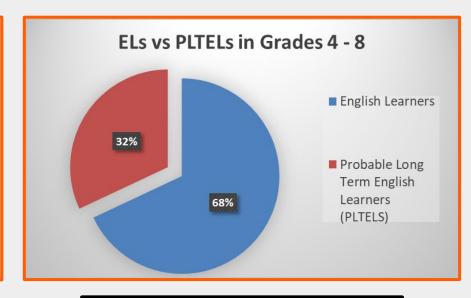

## English Learner Progress in Grades 4 - 8

Source: Focus Reporting & Dashboards as of 10/4/2022

Grades 48
Total Count of English Learners
31,817

Grades 4 - 8 Total Count of PTELs\* 21,390