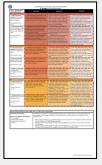

## English Learner Progress in Grades 4 - 8

Source: Focus Reporting & Dashboards as of 10/4/2022

Grades 48
Total Count of English Learners
31,817

Grades 4 - 8 Total Count of PTELs\* 21,390

### **ELtMR Report**

Look at the data regarding your school on the ELtMR Report for your PLTELs. Look for the following:

- What does the data tell you about the PLTELs at your school site?
- What additional information would you need regarding the PLTELs at your school?