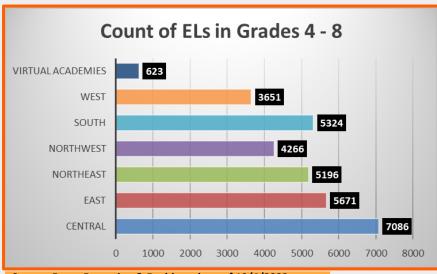

## English Learner Progress in Grades 4 - 8

Source: Focus Reporting & Dashboards as of 10/4/2022

Grades 48
Total Count of English Learners
31,817

Grades 4 - 8 Total Count of PTELs\* 21,390